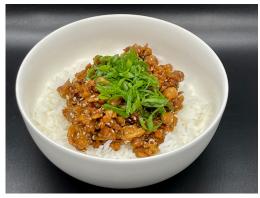

To serve - Place 6 ounces of rice in bottom of bowl and top with 4 ounces of the crumble. Garnish with 1 Tablespoon green onion.

Methods

## **RECIPE IMAGES**

Sticky Sesame Tempeh