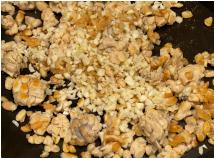

Preparing Tempeh

Capacity

Cooling Tempeh

Methods

Tempeh into Crumbles

|   | measure      | EP            | loss | AP            | Name of ingredient             |
|---|--------------|---------------|------|---------------|--------------------------------|
| 2 | 1 1/2<br>cup | 0 lb 14.10 oz | 0%   | 0 lb 14.10 oz | Soy Sauce, regular             |
|   | 1 1/4<br>cup | 0 lb 8.87 oz  | 0%   | 0 lb 8.88 oz  | Sugar, White, granulated       |
|   | 2 tbsp       | 0 lb 1.04 oz  | 58%  | 0 lb 2.45 oz  | Limes, juice                   |
|   | 4 tbsp       | 0 lb 1.92 oz  | 0%   | 0 lb 1.92 oz  | Oil, Canola                    |
|   | 3/4 cup      | 0 lb 6.35 oz  | 12%  | 0 lb 7.21 oz  | Garlic, cloves, peeled, minced |
|   | 6 tbsp       | 0 lb 1.50 oz  | 0%   | 0 lb 1.50 oz  | Ginger, fresh, minced          |
|   | 3/4 cup      | 0 lb 4.00 oz  | 0%   | 0 lb 4.00 oz  | Sesame Seeds,<br>White         |

Trim

For Sticky Sesame Tempeh Crumbles - Whisk soy sauce, sugar, and lime juice in a bowl and reserve. Heat oil in a skillet or flat top grill over medium high heat. Add tempeh and cook for 3-5 minutes, allowing tempeh to slightly caramelize and become crispy. Add garlic and ginger and cook until fragrant. Add reserved sauce to mixture and reduce for about 3-5 minutes or until all liquid has evaporated and tempeh is caramelized. Add sesame seeds and hold hot for service.