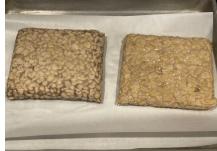

|   | Capacity measure | EP           | Trim<br>loss | АР           | Name of ingredient | Methods           |                                                                                                                                      |
|---|------------------|--------------|--------------|--------------|--------------------|-------------------|--------------------------------------------------------------------------------------------------------------------------------------|
| 1 | 8 1/4<br>cup     | 3 lb 0.31 oz | 0%           | 3 lb 0.31 oz | Tempeh, Plain      | a pot oi<br>Remov | pare Tempeh - Boil Tempeh in<br>r skillet of water for 10 minutes.<br>e and allow to cool. Once cool<br>n to handle, crumble tempeh. |

Preparing Tempeh

Capacity

Cooling Tempeh

Methods

Tempeh into Crumbles

|   | measure      | EP            | loss | AP            | Name of ingredient             |
|---|--------------|---------------|------|---------------|--------------------------------|
| 2 | 1 1/2<br>cup | 0 lb 14.10 oz | 0%   | 0 lb 14.10 oz | Soy Sauce, regular             |
|   | 1 1/4<br>cup | 0 lb 8.87 oz  | 0%   | 0 lb 8.88 oz  | Sugar, White, granulated       |
|   | 2 tbsp       | 0 lb 1.04 oz  | 58%  | 0 lb 2.45 oz  | Limes, juice                   |
|   | 4 tbsp       | 0 lb 1.92 oz  | 0%   | 0 lb 1.92 oz  | Oil, Canola                    |
|   | 3/4 cup      | 0 lb 6.35 oz  | 12%  | 0 lb 7.21 oz  | Garlic, cloves, peeled, minced |
|   | 6 tbsp       | 0 lb 1.50 oz  | 0%   | 0 lb 1.50 oz  | Ginger, fresh, minced          |
|   | 3/4 cup      | 0 lb 4.00 oz  | 0%   | 0 lb 4.00 oz  | Sesame Seeds,<br>White         |