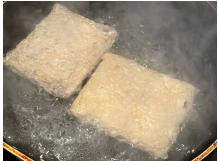

|   | Capacity measure | EP           | Trim<br>loss | АР           | Name of ingredient | Methods           |                                                                                                                                      |
|---|------------------|--------------|--------------|--------------|--------------------|-------------------|--------------------------------------------------------------------------------------------------------------------------------------|
| 1 | 8 1/4<br>cup     | 3 lb 0.31 oz | 0%           | 3 lb 0.31 oz | Tempeh, Plain      | a pot oi<br>Remov | pare Tempeh - Boil Tempeh in<br>r skillet of water for 10 minutes.<br>e and allow to cool. Once cool<br>n to handle, crumble tempeh. |

Preparing Tempeh

Capacity

Cooling Tempeh

Methods

Tempeh into Crumbles

|   | measure      | EP            | loss | AP            | Name of ingredient             |
|---|--------------|---------------|------|---------------|--------------------------------|
| 2 | 1 1/2<br>cup | 0 lb 14.10 oz | 0%   | 0 lb 14.10 oz | Soy Sauce, regular             |
|   | 1 1/4<br>cup | 0 lb 8.87 oz  | 0%   | 0 lb 8.88 oz  | Sugar, White, granulated       |
|   | 2 tbsp       | 0 lb 1.04 oz  | 58%  | 0 lb 2.45 oz  | Limes, juice                   |
|   | 4 tbsp       | 0 lb 1.92 oz  | 0%   | 0 lb 1.92 oz  | Oil, Canola                    |
|   | 3/4 cup      | 0 lb 6.35 oz  | 12%  | 0 lb 7.21 oz  | Garlic, cloves, peeled, minced |
|   | 6 tbsp       | 0 lb 1.50 oz  | 0%   | 0 lb 1.50 oz  | Ginger, fresh, minced          |
|   | 3/4 cup      | 0 lb 4.00 oz  | 0%   | 0 lb 4.00 oz  | Sesame Seeds,<br>White         |