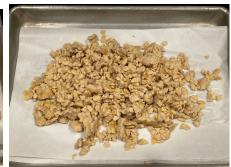

Preparing Tempeh

Capacity

Cooling Tempeh

Methods

Tempeh into Crumbles

|   | measure      | EP            | loss | AP            | Name of ingredient             |
|---|--------------|---------------|------|---------------|--------------------------------|
| 2 | 1 1/2<br>cup | 0 lb 14.10 oz | 0%   | 0 lb 14.10 oz | Soy Sauce, regular             |
|   | 1 1/4<br>cup | 0 lb 8.87 oz  | 0%   | 0 lb 8.88 oz  | Sugar, White, granulated       |
|   | 2 tbsp       | 0 lb 1.04 oz  | 58%  | 0 lb 2.45 oz  | Limes, juice                   |
|   | 4 tbsp       | 0 lb 1.92 oz  | 0%   | 0 lb 1.92 oz  | Oil, Canola                    |
|   | 3/4 cup      | 0 lb 6.35 oz  | 12%  | 0 lb 7.21 oz  | Garlic, cloves, peeled, minced |
|   | 6 tbsp       | 0 lb 1.50 oz  | 0%   | 0 lb 1.50 oz  | Ginger, fresh, minced          |
|   | 3/4 cup      | 0 lb 4.00 oz  | 0%   | 0 lb 4.00 oz  | Sesame Seeds,<br>White         |