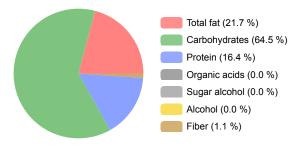

#### **NUTRITION INFORMATION**

per portion

| po. po                                                                                                                                                                                                                                                                                                                                                                                                                                                                                                                                                                                                                                                                                                                                                                                                                                                                                                                                                                                                                                                                                                                                                                                                                                                                                                                                                                                                                                                                                                                                                                                                                                                                                                                                                                                                                                                                                                                                                                                                                                                                                                                        |           |                 |             |      | Minerals   |                | RDI      |                |           |       |
|-------------------------------------------------------------------------------------------------------------------------------------------------------------------------------------------------------------------------------------------------------------------------------------------------------------------------------------------------------------------------------------------------------------------------------------------------------------------------------------------------------------------------------------------------------------------------------------------------------------------------------------------------------------------------------------------------------------------------------------------------------------------------------------------------------------------------------------------------------------------------------------------------------------------------------------------------------------------------------------------------------------------------------------------------------------------------------------------------------------------------------------------------------------------------------------------------------------------------------------------------------------------------------------------------------------------------------------------------------------------------------------------------------------------------------------------------------------------------------------------------------------------------------------------------------------------------------------------------------------------------------------------------------------------------------------------------------------------------------------------------------------------------------------------------------------------------------------------------------------------------------------------------------------------------------------------------------------------------------------------------------------------------------------------------------------------------------------------------------------------------------|-----------|-----------------|-------------|------|------------|----------------|----------|----------------|-----------|-------|
| For a service of the |           | % of            | Calories    | RDI  | Salt       | 5.74 g         |          |                |           |       |
| Energy nutritives                                                                                                                                                                                                                                                                                                                                                                                                                                                                                                                                                                                                                                                                                                                                                                                                                                                                                                                                                                                                                                                                                                                                                                                                                                                                                                                                                                                                                                                                                                                                                                                                                                                                                                                                                                                                                                                                                                                                                                                                                                                                                                             |           | RDI energy      | 918.62 kcal | 46 % | Salt       | 1.71 %         |          | Vitamins       |           | RDI   |
| Total fat                                                                                                                                                                                                                                                                                                                                                                                                                                                                                                                                                                                                                                                                                                                                                                                                                                                                                                                                                                                                                                                                                                                                                                                                                                                                                                                                                                                                                                                                                                                                                                                                                                                                                                                                                                                                                                                                                                                                                                                                                                                                                                                     | 22.54 g   | 29 % 21.70<br>% | 3,843.50 kJ |      | Sodium     | 2,295.96<br>mg | 100<br>% | Vitamin<br>A   | 1.82 µg   | 0 %   |
| Saturated                                                                                                                                                                                                                                                                                                                                                                                                                                                                                                                                                                                                                                                                                                                                                                                                                                                                                                                                                                                                                                                                                                                                                                                                                                                                                                                                                                                                                                                                                                                                                                                                                                                                                                                                                                                                                                                                                                                                                                                                                                                                                                                     | 4.07 g    | 20 % 3.92 %     |             |      | Phosphorus | 511.69 mg      | 41 %     | Vitamin        | 0.00 µg   | 0 %   |
| Monounsaturated                                                                                                                                                                                                                                                                                                                                                                                                                                                                                                                                                                                                                                                                                                                                                                                                                                                                                                                                                                                                                                                                                                                                                                                                                                                                                                                                                                                                                                                                                                                                                                                                                                                                                                                                                                                                                                                                                                                                                                                                                                                                                                               | 8.59 g    | 8.27 %          |             |      | Potassium  | 850.57 ma      | 18 %     | D              | -11-1 P.S |       |
| Polyunsaturated                                                                                                                                                                                                                                                                                                                                                                                                                                                                                                                                                                                                                                                                                                                                                                                                                                                                                                                                                                                                                                                                                                                                                                                                                                                                                                                                                                                                                                                                                                                                                                                                                                                                                                                                                                                                                                                                                                                                                                                                                                                                                                               | 8.59 g    | 8.27 %          |             |      | Iron       | 6.97 mg        | 39 %     | Thiamine       | 0.45 mg   | 38 %  |
| Trans fatty acids                                                                                                                                                                                                                                                                                                                                                                                                                                                                                                                                                                                                                                                                                                                                                                                                                                                                                                                                                                                                                                                                                                                                                                                                                                                                                                                                                                                                                                                                                                                                                                                                                                                                                                                                                                                                                                                                                                                                                                                                                                                                                                             | 0.02 g    | 0.02 %          |             |      | Calcium    | 269.44 mg      | 21 %     | Riboflavir     | 0.57 mg   | 44 %  |
| Cholesterol                                                                                                                                                                                                                                                                                                                                                                                                                                                                                                                                                                                                                                                                                                                                                                                                                                                                                                                                                                                                                                                                                                                                                                                                                                                                                                                                                                                                                                                                                                                                                                                                                                                                                                                                                                                                                                                                                                                                                                                                                                                                                                                   | 0.00 mg   | 0 %             |             |      | Zinc       | 3.86 mg        | 35 %     | Niacin         | 7.31 mg   | 46 %  |
| Linolenic acid                                                                                                                                                                                                                                                                                                                                                                                                                                                                                                                                                                                                                                                                                                                                                                                                                                                                                                                                                                                                                                                                                                                                                                                                                                                                                                                                                                                                                                                                                                                                                                                                                                                                                                                                                                                                                                                                                                                                                                                                                                                                                                                | 7.83 g    | 7.54 %          |             |      | Magnesium  | 171.10 mg      | 41 %     | Vitamin        | 0.71 mg   |       |
| Alpha-linolenic acid                                                                                                                                                                                                                                                                                                                                                                                                                                                                                                                                                                                                                                                                                                                                                                                                                                                                                                                                                                                                                                                                                                                                                                                                                                                                                                                                                                                                                                                                                                                                                                                                                                                                                                                                                                                                                                                                                                                                                                                                                                                                                                          | 414.45 mg | 0.40 %          |             |      | lodine     | 0.00 µg        | 0 %      | B6             | · ·       |       |
| Total Carbohydrate                                                                                                                                                                                                                                                                                                                                                                                                                                                                                                                                                                                                                                                                                                                                                                                                                                                                                                                                                                                                                                                                                                                                                                                                                                                                                                                                                                                                                                                                                                                                                                                                                                                                                                                                                                                                                                                                                                                                                                                                                                                                                                            | 145.92 g  | 53 % 64.54<br>% |             |      | Selenium   | 25.30 µg       | 46 %     | Vitamin<br>B12 | 0.09 µg   | 4 %   |
| Sugars total                                                                                                                                                                                                                                                                                                                                                                                                                                                                                                                                                                                                                                                                                                                                                                                                                                                                                                                                                                                                                                                                                                                                                                                                                                                                                                                                                                                                                                                                                                                                                                                                                                                                                                                                                                                                                                                                                                                                                                                                                                                                                                                  | 21.72 g   | 43 %            |             |      | Copper     | 1.32 mg        | 147<br>% | Folate         | 0.00 µg   | 0 %   |
| Added sugar                                                                                                                                                                                                                                                                                                                                                                                                                                                                                                                                                                                                                                                                                                                                                                                                                                                                                                                                                                                                                                                                                                                                                                                                                                                                                                                                                                                                                                                                                                                                                                                                                                                                                                                                                                                                                                                                                                                                                                                                                                                                                                                   | 0.00 g    | 0 % 0.00 %      |             |      |            |                | 70       | Vitamin        | 6.26 mg   | 7 %   |
| Lactose                                                                                                                                                                                                                                                                                                                                                                                                                                                                                                                                                                                                                                                                                                                                                                                                                                                                                                                                                                                                                                                                                                                                                                                                                                                                                                                                                                                                                                                                                                                                                                                                                                                                                                                                                                                                                                                                                                                                                                                                                                                                                                                       | 0.00 g    |                 |             |      |            |                |          | С              |           |       |
| Fiber                                                                                                                                                                                                                                                                                                                                                                                                                                                                                                                                                                                                                                                                                                                                                                                                                                                                                                                                                                                                                                                                                                                                                                                                                                                                                                                                                                                                                                                                                                                                                                                                                                                                                                                                                                                                                                                                                                                                                                                                                                                                                                                         | 5.38 g    | 19 % 1.12 %     |             |      |            |                |          | Vitamin        | 0.86 mg   | 6 %   |
| Organic acids                                                                                                                                                                                                                                                                                                                                                                                                                                                                                                                                                                                                                                                                                                                                                                                                                                                                                                                                                                                                                                                                                                                                                                                                                                                                                                                                                                                                                                                                                                                                                                                                                                                                                                                                                                                                                                                                                                                                                                                                                                                                                                                 | 0.00 g    | 0.00 %          |             |      |            |                |          | E              |           |       |
| Sugar alcohol                                                                                                                                                                                                                                                                                                                                                                                                                                                                                                                                                                                                                                                                                                                                                                                                                                                                                                                                                                                                                                                                                                                                                                                                                                                                                                                                                                                                                                                                                                                                                                                                                                                                                                                                                                                                                                                                                                                                                                                                                                                                                                                 | 0.00 g    | 0.00 %          |             |      |            |                |          | Vitamin        | 10.84 μg  | 9 %   |
| Starch                                                                                                                                                                                                                                                                                                                                                                                                                                                                                                                                                                                                                                                                                                                                                                                                                                                                                                                                                                                                                                                                                                                                                                                                                                                                                                                                                                                                                                                                                                                                                                                                                                                                                                                                                                                                                                                                                                                                                                                                                                                                                                                        | 0.00 g    | 0.00 %          |             |      |            |                |          | K              |           |       |
| Protein                                                                                                                                                                                                                                                                                                                                                                                                                                                                                                                                                                                                                                                                                                                                                                                                                                                                                                                                                                                                                                                                                                                                                                                                                                                                                                                                                                                                                                                                                                                                                                                                                                                                                                                                                                                                                                                                                                                                                                                                                                                                                                                       | 37.04 g   | 74 % 16.38<br>% |             |      |            |                |          |                |           |       |
| Alcohol                                                                                                                                                                                                                                                                                                                                                                                                                                                                                                                                                                                                                                                                                                                                                                                                                                                                                                                                                                                                                                                                                                                                                                                                                                                                                                                                                                                                                                                                                                                                                                                                                                                                                                                                                                                                                                                                                                                                                                                                                                                                                                                       | 0.00 g    | 0.00 %          |             |      |            |                |          | Others         |           |       |
|                                                                                                                                                                                                                                                                                                                                                                                                                                                                                                                                                                                                                                                                                                                                                                                                                                                                                                                                                                                                                                                                                                                                                                                                                                                                                                                                                                                                                                                                                                                                                                                                                                                                                                                                                                                                                                                                                                                                                                                                                                                                                                                               |           |                 |             |      |            |                |          | Water          | 121       | .67 g |

## PERCENTAGE OF ENERGY