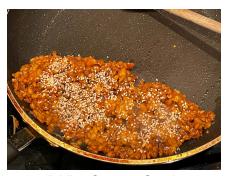

Trim

For Sticky Sesame Tempeh Crumbles - Whisk soy sauce, sugar, and lime juice in a bowl and reserve. Heat oil in a skillet or flat top grill over medium high heat. Add tempeh and cook for 3-5 minutes, allowing tempeh to slightly caramelize and become crispy. Add garlic and ginger and cook until fragrant. Add reserved sauce to mixture and reduce for about 3-5 minutes or until all liquid has evaporated and tempeh is caramelized. Add sesame seeds and hold hot for service.

Sautéing Tempeh

Adding Garlic and Ginger

Adding Sauce

Adding Sesame Seeds

|   | measure | EP           | loss | AP           | Name of ingredient                   |
|---|---------|--------------|------|--------------|--------------------------------------|
| 3 | 12 cup  | 3 lb 6.60 oz | 0%   | 3 lb 6.60 oz | Rice, Jasmine, cooked                |
|   | 3/4 cup | 0 lb 1.50 oz | 17%  | 0 lb 1.81 oz | Onions, Green, sliced thinly on bias |