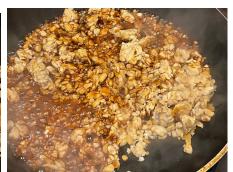

Trim

For Sticky Sesame Tempeh Crumbles - Whisk soy sauce, sugar, and lime juice in a bowl and reserve. Heat oil in a skillet or flat top grill over medium high heat. Add tempeh and cook for 3-5 minutes, allowing tempeh to slightly caramelize and become crispy. Add garlic and ginger and cook until fragrant. Add reserved sauce to mixture and reduce for about 3-5 minutes or until all liquid has evaporated and tempeh is caramelized. Add sesame seeds and hold hot for service.