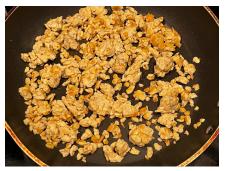

Trim

For Sticky Sesame Tempeh Crumbles - Whisk soy sauce, sugar, and lime juice in a bowl and reserve. Heat oil in a skillet or flat top grill over medium high heat. Add tempeh and cook for 3-5 minutes, allowing tempeh to slightly caramelize and become crispy. Add garlic and ginger and cook until fragrant. Add reserved sauce to mixture and reduce for about 3-5 minutes or until all liquid has evaporated and tempeh is caramelized. Add sesame seeds and hold hot for service.

Sautéing Tempeh

Adding Garlic and Ginger

Adding Sauce

Adding Sesame Seeds

|   | measure | EP           | loss | AP           | Name of ingredient                   |
|---|---------|--------------|------|--------------|--------------------------------------|
| 3 | 12 cup  | 3 lb 6.60 oz | 0%   | 3 lb 6.60 oz | Rice, Jasmine, cooked                |
|   | 3/4 cup | 0 lb 1.50 oz | 17%  | 0 lb 1.81 oz | Onions, Green, sliced thinly on bias |