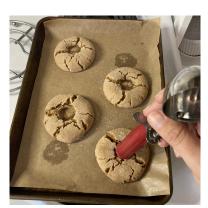

Steam coconut milk.

| Capacity |    | Trim |
|----------|----|------|
| measure  | EP | loss |

Stir to combine.

our to combine.

AP Name of ingredient

Chocolate ganache.

Methods

For Service: Using a spoon or piping bag fill holes in cookies with 1 1/2 teaspoons of ganache. Transfer to serving trays or storage container.

7

Fill holes with ganache.

Portion ganache in holes.