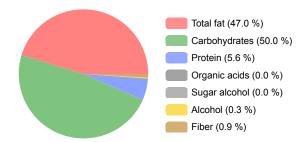

|                    |         |             |             |      |            |           |       | Water      | 10       | ).53 g |

Minerals

RDI

#### PERCENTAGE OF ENERGY



#### CO<sub>2</sub>



Comparable CO2 emissions for equal sized portions.

The carbon footprint calculator is based on emission factors per kilogram calculated for individual ingredients. The calculator does not take into account emissions from food preparation.