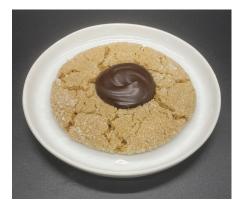

thods

For Ganache: Over low heat, portion coconut cream in a pan and heat until scalding but not boiling. \*Can also heat cream in a microwave using a microwave safe bowl. In a mixing bowl, pour heated cream over chocolate and stir until chocolate is melted and ganache is smooth. Store in a sealed container in cooler until ready for use and pull 20-30 minutes before use to soften.



Steam coconut milk.

| Capacity |    | Trim |
|----------|----|------|
| measure  | EP | loss |



Stir to combine.

our to combine.

AP Name of ingredient



Chocolate ganache.

Methods

For Service: Using a spoon or piping bag fill holes in cookies with 1 1/2 teaspoons of ganache. Transfer to serving trays or storage container.

7



Fill holes with ganache.

Portion ganache in holes.

# **RECIPE IMAGES**



Sunflower Butter Blossom Cookies

# **ALLERGENS**

-

## **MEMO**

\_

## **NUTRITION INFORMATION**

per portion

| Monounsaturated   10.23 g   26.34   Iron   1.24 mg   7 %   D