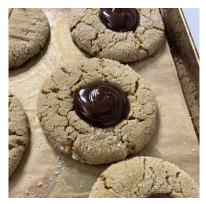

| 0%           | 0 lb 1.50 Vegan Chocolate oz Chips, 1M count         |

Methods

For Ganache: Over low heat, portion coconut cream in a pan and heat until scalding but not boiling. \*Can also heat cream in a microwave using a microwave safe bowl. In a mixing bowl, pour heated cream over chocolate and stir until chocolate is melted and ganache is smooth. Store in a sealed container in cooler until ready for use and pull 20-30 minutes before use to soften.



Steam coconut milk.

| Capacity |    | Trim |
|----------|----|------|
| measure  | EP | loss |



Stir to combine.

our to combine.

AP Name of ingredient



Chocolate ganache.

Methods

For Service: Using a spoon or piping bag fill holes in cookies with 1 1/2 teaspoons of ganache. Transfer to serving trays or storage container.

7



Fill holes with ganache.

Portion ganache in holes.

# **RECIPE IMAGES**



Sunflower Butter Blossom Cookies

# **ALLERGENS**

-

## **MEMO**

\_

## **NUTRITION INFORMATION**

per portion

| Monounsaturated   10.23 g   26.34   Iron   1.24 mg   7 %   D