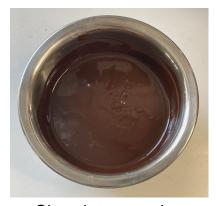

Methods

For Ganache: Over low heat, portion coconut cream in a pan and heat until scalding but not boiling. \*Can also heat cream in a microwave using a microwave safe bowl. In a mixing bowl, pour heated cream over chocolate and stir until chocolate is melted and ganache is smooth. Store in a sealed container in cooler until ready for use and pull 20-30 minutes before use to soften.