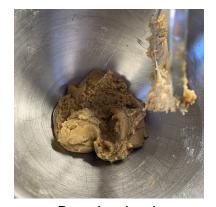

Add dry ingredients.

Capacity

Dough mixed.

|   | measure | EP        | loss | AP        | Name of ingredient |
|---|---------|-----------|------|-----------|--------------------|
| 4 | 1/4 cup | 0 lb 1.77 | 0%   | 0 lb 1.78 | Sugar, White,      |
|   |         | OZ        |      | OZ        | granulated         |