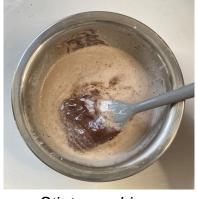

Combine ingredients in step 1.

Cream ingredients.

|   | Capacity measure | EP              | Trim<br>loss | AP              | Name of ingredient                     | Methods                                                                    |
|---|------------------|-----------------|--------------|-----------------|----------------------------------------|----------------------------------------------------------------------------|
| 2 | 3 tbsp           | 0 lb 1.50<br>oz | 0%           |                 | Non-Dairy<br>Milk, Soy,<br>unsweetened | Add ingredients from step 2 to creamed ingredients in mixer and beat until |
|   | 2 tbsp           | 0 lb 1.08<br>oz | 1%           | 0 lb 1.09<br>oz | Applesauce                             | smooth.                                                                    |
|   | 1 tsp            | 0 lb 0.15<br>oz | 0%           | 0 lb 0.15<br>oz | Extract, Vanilla                       |                                                                            |

Mix in liquids.

|   | Capacity measure | EP              | Trim<br>loss | AP Na             | ame of ingredient  | Methods                                                 |
|---|------------------|-----------------|--------------|-------------------|--------------------|---------------------------------------------------------|
| 3 | 1 1/2<br>cup     | 0 lb 6.90<br>oz | 0%           | 0 lb 6.90 F<br>oz | Flour, All-Purpose | Add ingredients from step 3 to ingredients in mixer and |
|   | 3/4 tsp          | 0 lb 0.13<br>oz | 0%           | 0 lb 0.13 B<br>oz | Baking Soda        | beat until fully combined and dough is formed.          |
|   | 1/2 tsp          | 0 lb 0.07<br>oz | 0%           | 0 lb 0.07 B       | Baking Powder      |                                                         |
|   | 1/2 tsp          | 0 lb 0.05<br>oz | 0%           | 0 lb 0.05 S<br>oz | Salt, Kosher       |                                                         |