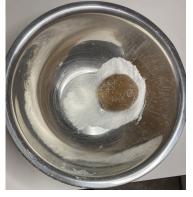

Trim

For Baking: Preheat oven to 350°F. Using #24 red scoop, portion cookie dough into balls. In a mixing bowl, add sugar from step 4 and roll each cookie dough ball in it to coat. Set each ball on a lined sheet pan one inch apart.