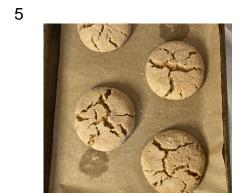

Methods

Dough portioned for baking.

Capacity Trim
measure EP loss AP Name of ingredient Methods

5

Bake in oven for 11-13 minutes until golden brown. Cool 3 minutes and then press a small hole in the center of each cookie while still slightly warm. Cool completely.

Cookies baked.

Press holes in warm cookies.

| Capacity<br>measure |         | EP              | Trim<br>loss | AP Name of ingredient                                |
|---------------------|---------|-----------------|--------------|------------------------------------------------------|
| 6                   | 3 tbsp  | 0 lb 1.50<br>oz | 0%           | 0 lb 1.50 Cream, Coconut,<br>oz sweetened,<br>canned |
|                     | 1/4 cup | 0 lb 1.50<br>oz | 0%           | 0 lb 1.50 Vegan Chocolate oz Chips, 1M count         |