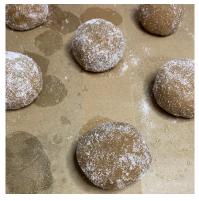

Trim

For Baking: Preheat oven to 350°F. Using #24 red scoop, portion cookie dough into balls. In a mixing bowl, add sugar from step 4 and roll each cookie dough ball in it to coat. Set each ball on a lined sheet pan one inch apart.

Methods

Dough portioned for baking.

Capacity Trim
measure EP loss AP Name of ingredient Methods

5

Bake in oven for 11-13 minutes until golden brown. Cool 3 minutes and then press a small hole in the center of each cookie while still slightly warm. Cool completely.