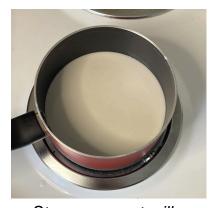

Methods

For Ganache: Over low heat, portion coconut cream in a pan and heat until scalding but not boiling. \*Can also heat cream in a microwave using a microwave safe bowl. In a mixing bowl, pour heated cream over chocolate and stir until chocolate is melted and ganache is smooth. Store in a sealed container in cooler until ready for use and pull 20-30 minutes before use to soften.

Steam coconut milk.

| Capacity |    | Trim |
|----------|----|------|
| measure  | EP | loss |

Stir to combine.

our to combine.

AP Name of ingredient

Chocolate ganache.

Methods

For Service: Using a spoon or piping bag fill holes in cookies with 1 1/2 teaspoons of ganache. Transfer to serving trays or storage container.